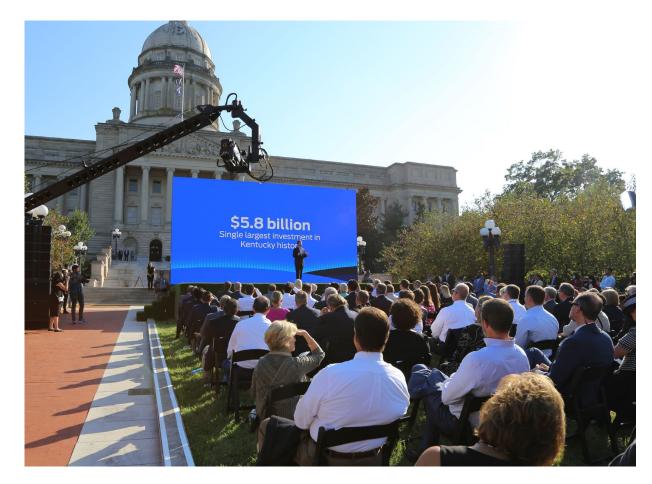

## TOTAL INVESTMENT IN KENTUCKY \$2.7 Billion

## **New Private-Sector Investments**

### 2022 & 2023: \$15.1 Billion 2017: \$9.2 Billion