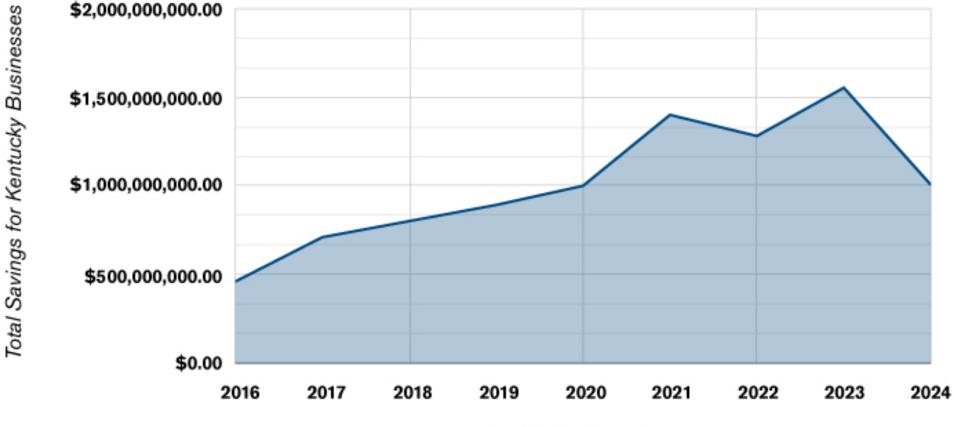

# TOTAL SAVINGS FOR BUSINESS \$1.006 Billion

#### Savings for Kentucky Businesses, 2016-2024

Legislative Sessions